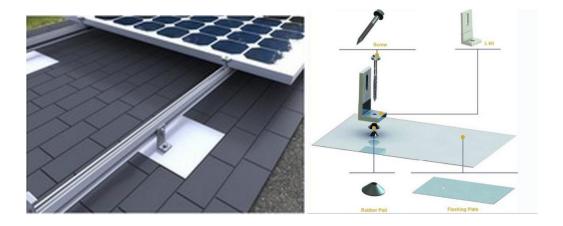

## **Shingle Roof Mounting System**

## Product Introduction

- 1) Shingle roof mounting system applies to flat shingle roof.
- 2) L foot and flashing plate are fastened on the roof by tapping screw. There is waterproof cap between them which avoid water leaking.
- 3) Only 5 groups component: flashing plate kits, L foot kits, mounting rail kits, clamp kits and grounding kits. Easy to install and save installation time.
- 4) The length of mounting rail can be customized. No need to cut on site, which protect the anti-corrosion layer.
- 5) Modular manufacture. Delivery time is about 15days.